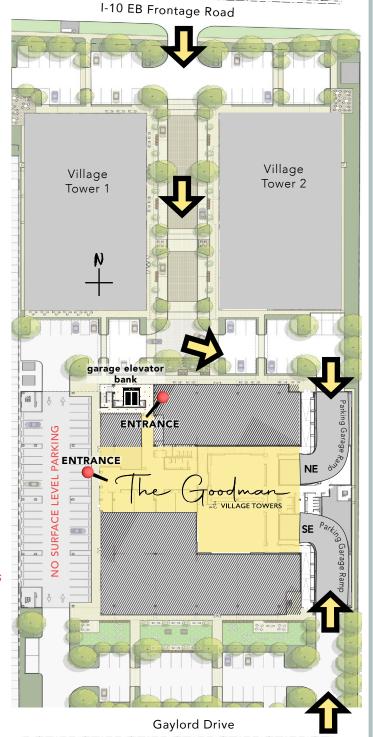

## 9655 KATY FWY, SUITE 3190 HOUSTON, TX 77024

Enter garage using the NE or SE ramp, park in any unreserved spot on the 5th floor and above. Follow the striped crosswalk to the elevator bank located on the NW corner of the garage (walk North toward I-10).

In the elevator, find the button labeled The Goodman on the Ground Floor. Exit the elevator and proceed to your right until you locate a large black and glass door with a black doormat.

Any cars parked in surface level parking spots marked for Retail/Restaurant or Bank customers for an extended period of time or are observed to belong to Goodman guests, will be towed at the owner's expense.